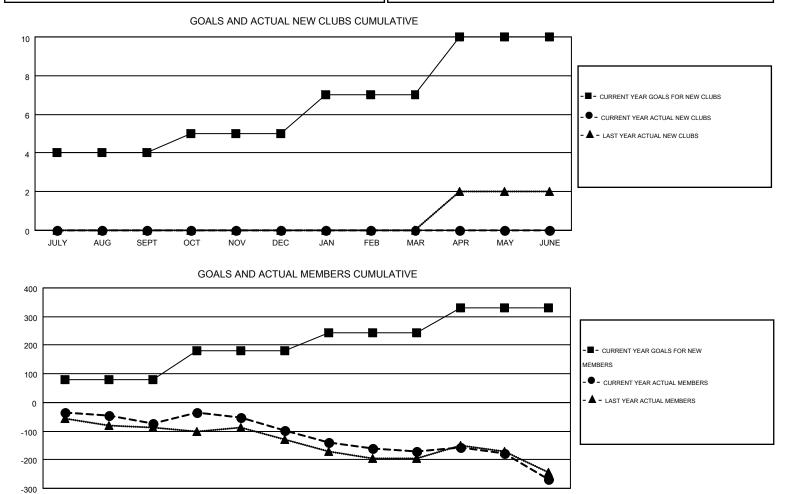

## GMT: JERRY SMITH

|               |                  | Clubs             |                  |                  | Members<br>RESULTS FOR 2014-2015 |                    |                                        |                    |                  |  |
|---------------|------------------|-------------------|------------------|------------------|----------------------------------|--------------------|----------------------------------------|--------------------|------------------|--|
|               | RESU             | LTS FOR 2014-2015 |                  |                  |                                  |                    |                                        |                    |                  |  |
| QUARTER       | NEW CLUB<br>GOAL | NEW CLUBS         | DROPPED<br>CLUBS | NET<br>GAIN/LOSS | QUARTER                          | NEW MEMBER<br>GOAL | CHARTER AND<br>NEW<br>MEMBERS<br>ADDED | DROPPED<br>MEMBERS | NET<br>GAIN/LOSS |  |
| JULY/AUG/SEPT | 4                | 0                 | 2                | -2               | JULY/AUG/SEPT                    | 81                 | 148                                    | 221                | -73              |  |
| OCT/NOV/DEC   | 1                | 0                 | 2                | -2               | OCT/NOV/DEC                      | 100                | 169                                    | 193                | -24              |  |
| JAN/FEB/MAR   | 2                | 0                 | 0                | 0                | JAN/FEB/MAR                      | 62                 | 122                                    | 195                | -73              |  |
| APR/MAY/JUNE  | 3                | 0                 | 2                | -2               | APR/MAY/JUNE                     | 87                 | 161                                    | 259                | -98              |  |